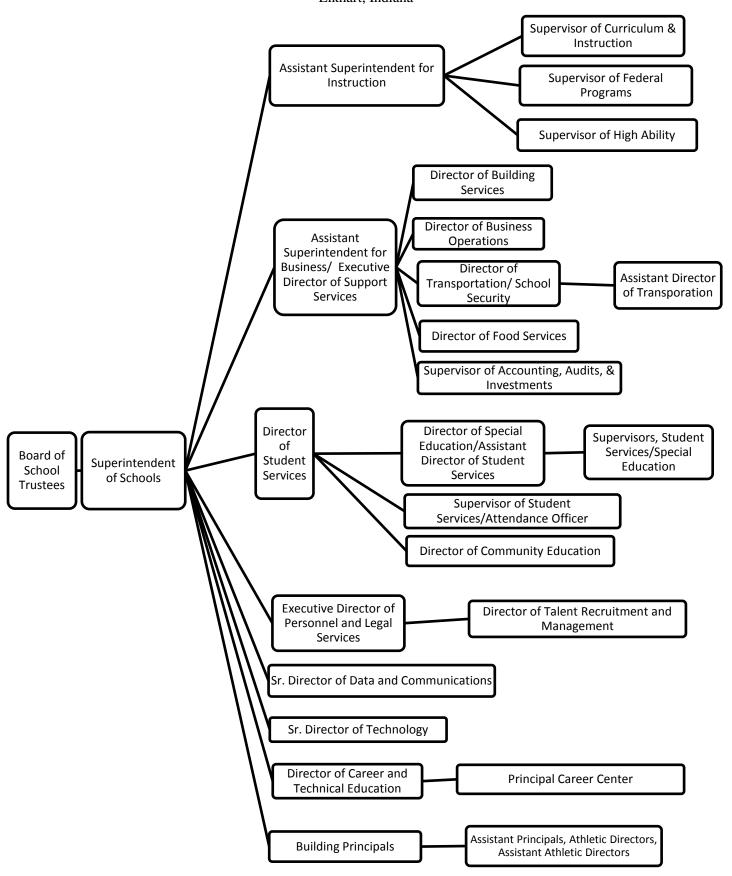

### G. OLD BUSINESS

<u>Administrative Regulation CC</u> – The administration presents proposed revisions to Administrative Regulation CC, Administrative and Supervisory Organization, as initially presented at the Board's July 9, 2013.

The Board heard proposed revisions to Administrative Regulation CC, Administrative and Supervisory Organization. Mr. Thorne reported previously the Director of Community Education was supervised by the Assistant Superintendent for Instruction and is now supervised by the Director of Student Services. In response to Board inquiry, Mr. Thorne indicated the organizational chart could be prepared for their use with names of each administrator.