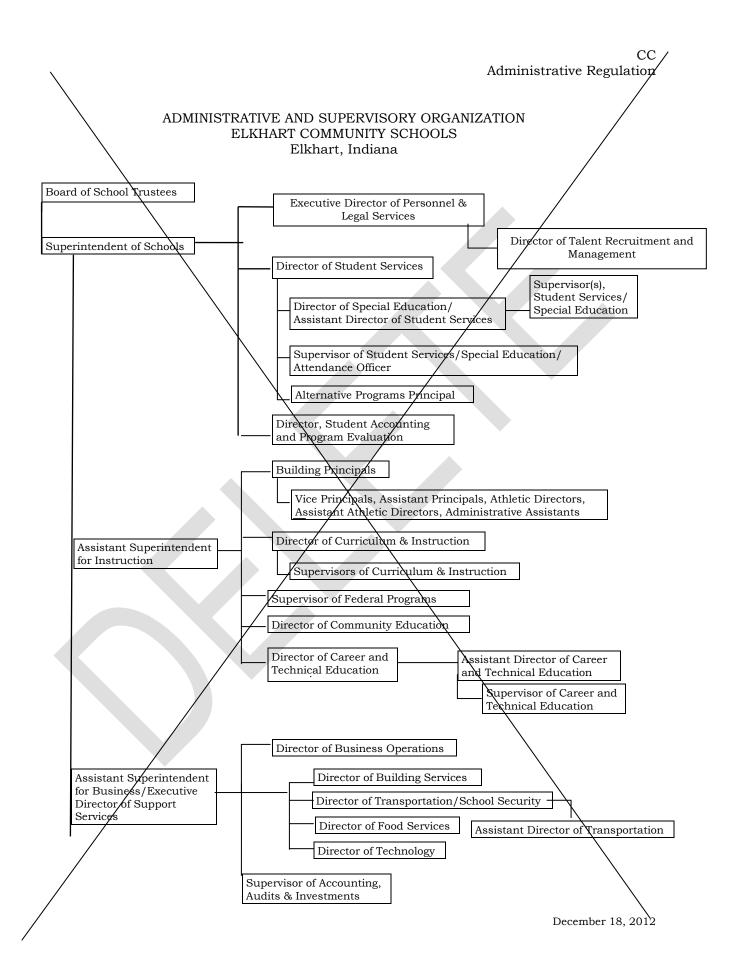

### G. OLD BUSINESS

<u>Administrative Regulation CC</u> – The administration presents proposed revisions to Administrative Regulation CC, Administrative and Supervisory Organization, as initially presented at the Board's July 9, 2013.

The Board heard proposed revisions to Administrative Regulation CC, Administrative and Supervisory Organization. Mr. Thorne reported previously the Director of Community Education was supervised by the Assistant Superintendent for Instruction and is now supervised by the Director of Student Services. In response to Board inquiry, Mr. Thorne indicated the organizational chart could be prepared for their use with names of each administrator.